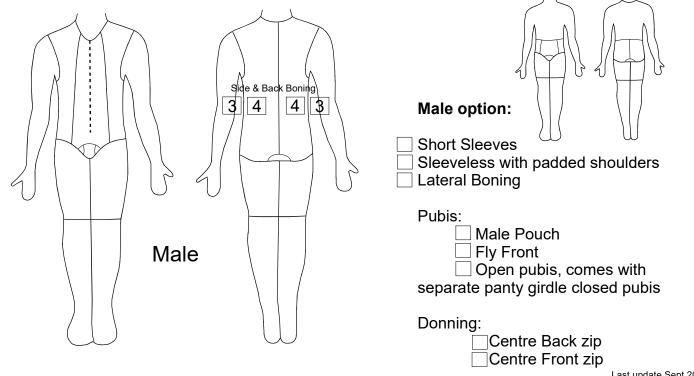

Female option:

Short Sleeves Sleeveless with padded shoulders Sports Bra Bra Cups Lateral Boning

Centre Back zip

Centre Front zip

\* Note: If lateral boning required, you will need to measure boning lengths and photograph placement in sitting