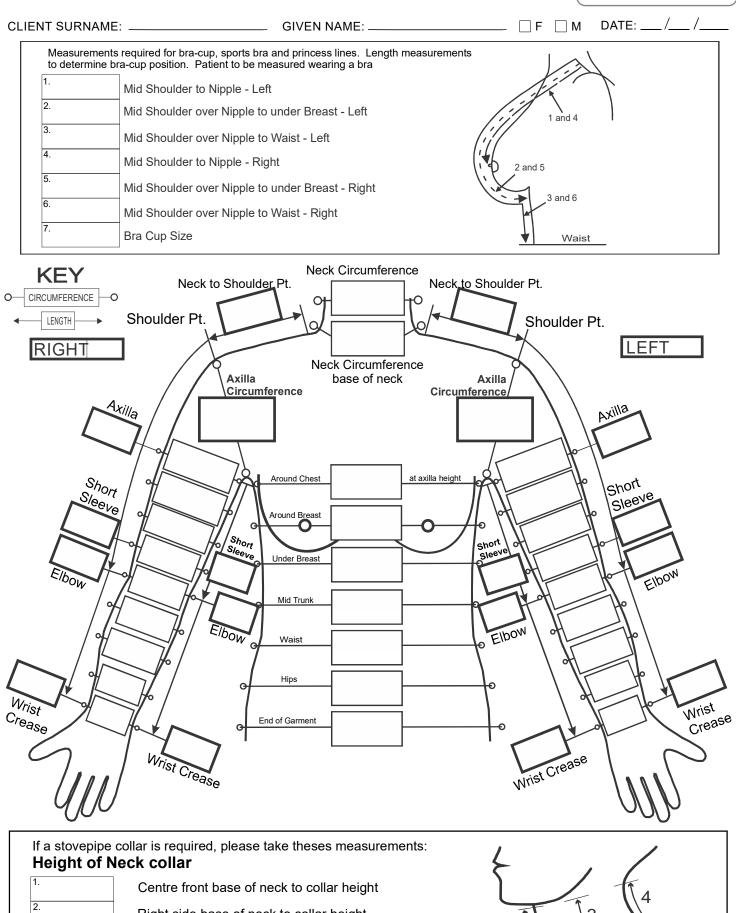

Female option:

Short Sleeves Sleeveless with padded shoulders Sports Bra Bra Cups Lateral Boning

Centre Back zip

Centre Front zip

\* Note: If lateral boning required, you will need to measure boning lengths and photograph placement in sitting