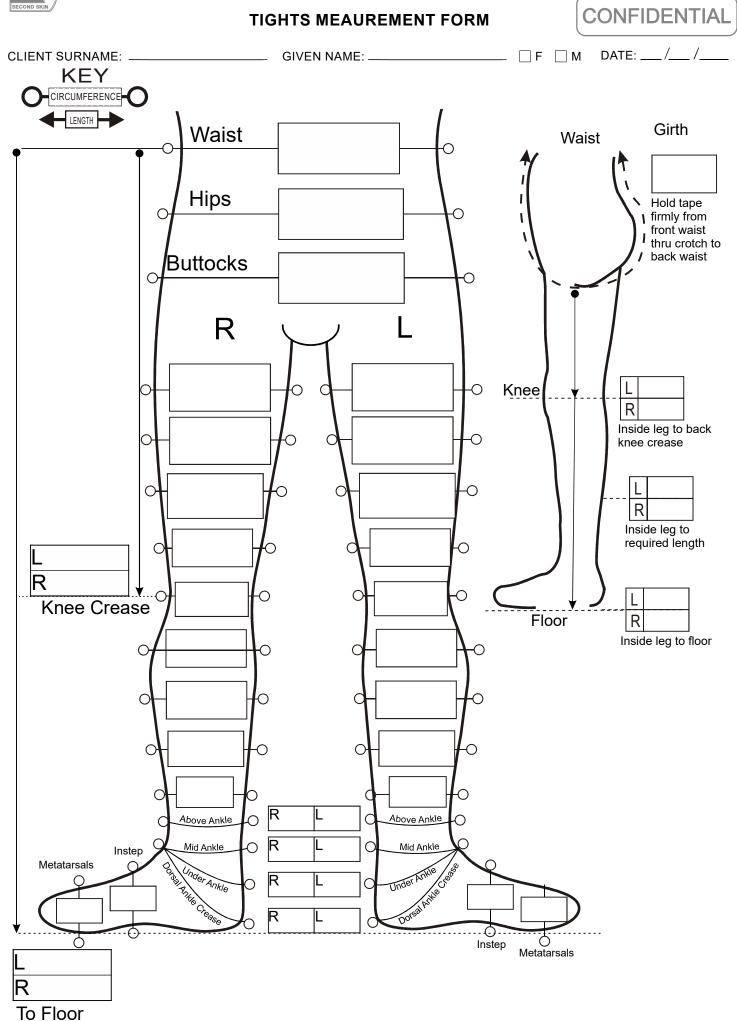

| SECOND SKIN PTY LTD<br>40 O'Malley Street<br>OSBORNE PARK WA 6017<br>ABDOMINAL                                                                                                                                                                                                                                                                                                                                      | E: orders@seco                                                                                                                            |                                 | PAGE NO:        |
|---------------------------------------------------------------------------------------------------------------------------------------------------------------------------------------------------------------------------------------------------------------------------------------------------------------------------------------------------------------------------------------------------------------------|-------------------------------------------------------------------------------------------------------------------------------------------|---------------------------------|-----------------|
| CLIENT SURNAME: G                                                                                                                                                                                                                                                                                                                                                                                                   | IVEN NAME:                                                                                                                                | F 🗌 M                           | DATE://         |
| Diagnosis:       Burns       Lymphoedema       Trauma         Colour:       Light       Dark       Black       (Powersoft         Garment personalisation *Please choose carefully as garm         Stitching colour:       (Circle one only)       Purple/Green/Pink/B         Trim Colour:       (Circle one only)       Pink/Yellow/Green/Purple         Motif:       (choose one only)       Motif:       Motif: | it available - Dark and Black only)<br>ents cannot be exchanged/returned for cha<br>lue/Yellow/White/Red/Orange<br>e/Navy/Red/Black/White | ange of mind or incorrect choid | ce              |
| Female Abdominal AIO open public<br>side & H<br>3 4                                                                                                                                                                                                                                                                                                                                                                 | Back Boning                                                                                                                               | hydro panty gird                | le closed pubis |