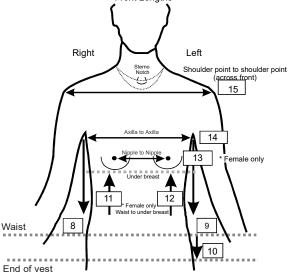

| SECOND SKIN PTY LTD<br>40 O'Malley Street<br>OSBORNE PARK WA 6017<br>ABDOMINAL                                                                                                                                                                                                                                                                                                                                      | E: orders@seco                                                                                                                            |                                 | PAGE NO:        |
|---------------------------------------------------------------------------------------------------------------------------------------------------------------------------------------------------------------------------------------------------------------------------------------------------------------------------------------------------------------------------------------------------------------------|-------------------------------------------------------------------------------------------------------------------------------------------|---------------------------------|-----------------|
| CLIENT SURNAME: G                                                                                                                                                                                                                                                                                                                                                                                                   | IVEN NAME:                                                                                                                                | F 🗌 M                           | DATE://         |
| Diagnosis:       Burns       Lymphoedema       Trauma         Colour:       Light       Dark       Black       (Powersoft         Garment personalisation *Please choose carefully as garm         Stitching colour:       (Circle one only)       Purple/Green/Pink/B         Trim Colour:       (Circle one only)       Pink/Yellow/Green/Purple         Motif:       (choose one only)       Motif:       Motif: | it available - Dark and Black only)<br>ents cannot be exchanged/returned for cha<br>lue/Yellow/White/Red/Orange<br>e/Navy/Red/Black/White | ange of mind or incorrect choid | ce              |
| Female Abdominal AIO open public<br>side & H<br>3 4                                                                                                                                                                                                                                                                                                                                                                 | Back Boning                                                                                                                               | hydro panty gird                | le closed pubis |

Female option:

Short Sleeves Sleeveless with padded shoulders Sports Bra Bra Cups Lateral Boning

Centre Back zip

Centre Front zip

\* Note: If lateral boning required, you will need to measure boning lengths and photograph placement in sitting