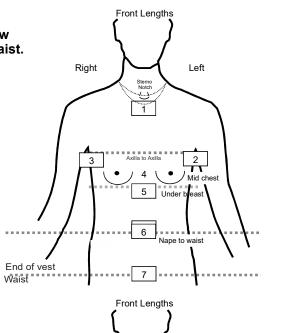

| SECOND SKIN PTY LTD<br>40 O'Malley Street<br>OSBORNE PARK WA 6017<br>ABDOMINAL                                                                                                                                                                                                                                                                                                                                      | E: orders@seco                                                                                                                            |                                 | PAGE NO:        |
|---------------------------------------------------------------------------------------------------------------------------------------------------------------------------------------------------------------------------------------------------------------------------------------------------------------------------------------------------------------------------------------------------------------------|-------------------------------------------------------------------------------------------------------------------------------------------|---------------------------------|-----------------|
| CLIENT SURNAME: G                                                                                                                                                                                                                                                                                                                                                                                                   | IVEN NAME:                                                                                                                                | F 🗌 M                           | DATE://         |
| Diagnosis:       Burns       Lymphoedema       Trauma         Colour:       Light       Dark       Black       (Powersoft         Garment personalisation *Please choose carefully as garm         Stitching colour:       (Circle one only)       Purple/Green/Pink/B         Trim Colour:       (Circle one only)       Pink/Yellow/Green/Purple         Motif:       (choose one only)       Motif:       Motif: | it available - Dark and Black only)<br>ents cannot be exchanged/returned for cha<br>lue/Yellow/White/Red/Orange<br>e/Navy/Red/Black/White | ange of mind or incorrect choid | ce              |
| Female Abdominal AIO open public<br>side & H<br>3 4                                                                                                                                                                                                                                                                                                                                                                 | Back Boning                                                                                                                               | hydro panty gird                | le closed pubis |

Female option:

Short Sleeves Sleeveless with padded shoulders Sports Bra Bra Cups Lateral Boning

Centre Back zip

Centre Front zip

\* Note: If lateral boning required, you will need to measure boning lengths and photograph placement in sitting