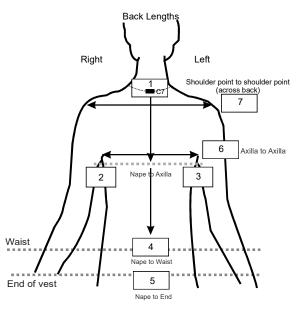

| SECOND SKIN PTY LTD<br>40 O'Malley Street<br>OSBORNE PARK WA 6017<br>ABDOMINAL                                                                                                                                                                                                                                                                                                                                      | E: orders@seco                                                                                                                            |                                 | PAGE NO:        |
|---------------------------------------------------------------------------------------------------------------------------------------------------------------------------------------------------------------------------------------------------------------------------------------------------------------------------------------------------------------------------------------------------------------------|-------------------------------------------------------------------------------------------------------------------------------------------|---------------------------------|-----------------|
| CLIENT SURNAME: G                                                                                                                                                                                                                                                                                                                                                                                                   | IVEN NAME:                                                                                                                                | F 🗌 M                           | DATE://         |
| Diagnosis:       Burns       Lymphoedema       Trauma         Colour:       Light       Dark       Black       (Powersoft         Garment personalisation *Please choose carefully as garm         Stitching colour:       (Circle one only)       Purple/Green/Pink/B         Trim Colour:       (Circle one only)       Pink/Yellow/Green/Purple         Motif:       (choose one only)       Motif:       Motif: | it available - Dark and Black only)<br>ents cannot be exchanged/returned for cha<br>lue/Yellow/White/Red/Orange<br>e/Navy/Red/Black/White | ange of mind or incorrect choid | ce              |
| Female Abdominal AIO open public<br>side & H<br>3 4                                                                                                                                                                                                                                                                                                                                                                 | Back Boning                                                                                                                               | hydro panty gird                | le closed pubis |

Female option:

Short Sleeves Sleeveless with padded shoulders Sports Bra Bra Cups Lateral Boning

Centre Back zip

Centre Front zip

\* Note: If lateral boning required, you will need to measure boning lengths and photograph placement in sitting