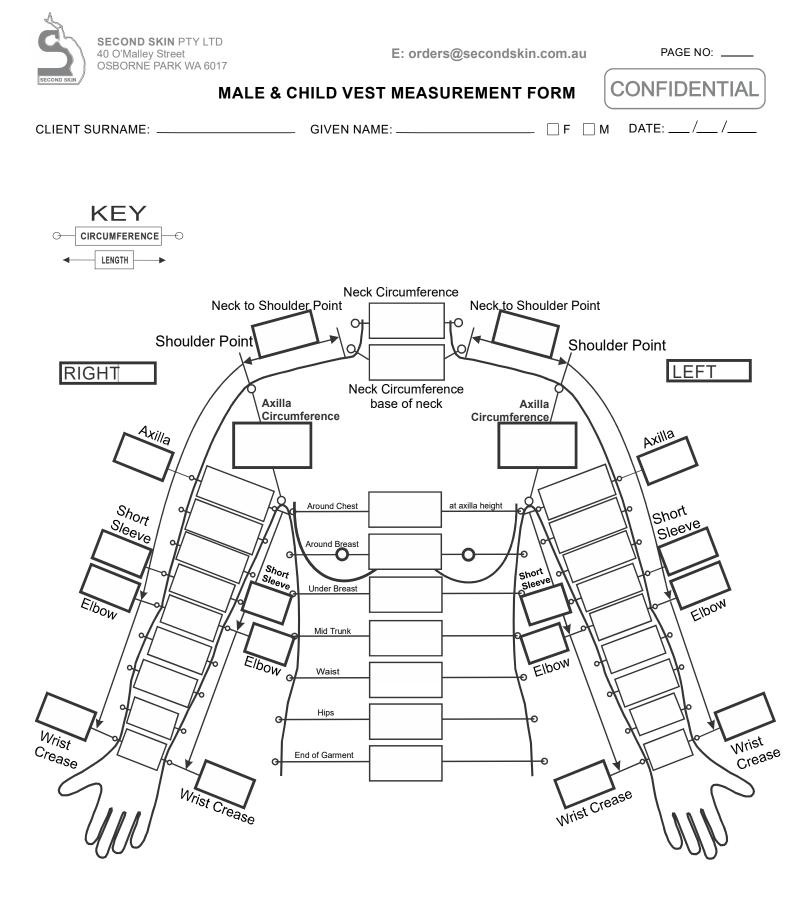

Female option:

Short Sleeves Sleeveless with padded shoulders Sports Bra Bra Cups Lateral Boning

Centre Back zip

Centre Front zip

\* Note: If lateral boning required, you will need to measure boning lengths and photograph placement in sitting